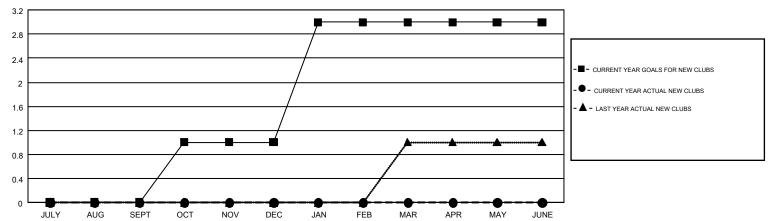

## Multiple District C

GMT: GORDON ZIEGLER

LOCATION: ALBERTA

GMT CA 2

|               | Club          | s         |               | Members               |                           |                         |                                                    |  |
|---------------|---------------|-----------|---------------|-----------------------|---------------------------|-------------------------|----------------------------------------------------|--|
|               | RESULTS FOR   | 2018-2019 |               | RESULTS FOR 2018-2019 |                           |                         |                                                    |  |
| QUARTER       | NEW CLUB GOAL | NEW CLUBS | DROPPED CLUBS | QUARTER               | MEMBER GROWTH NET<br>GOAL | MEMBER GROWTH<br>ACTUAL | DROPPED<br>MEMBERS ACTUAL<br>(including transfers) |  |
| JULY/AUG/SEPT | 0             | 0         | 0             | JULY/AUG/SEPT         | -20                       | 42                      | 104                                                |  |
| OCT/NOV/DEC   | 1             | 0         | 0             | OCT/NOV/DEC           | 45                        | 90                      | 128                                                |  |
| JAN/FEB/MAR   | 2             | 0         | 0             | JAN/FEB/MAR           | 50                        | 92                      | 61                                                 |  |
| APR/MAY/JUNE  | 0             | 0         | 0             | APR/MAY/JUNE          | -10                       | 0                       | 0                                                  |  |

## GOALS AND ACTUAL NEW CLUBS CUMULATIVE