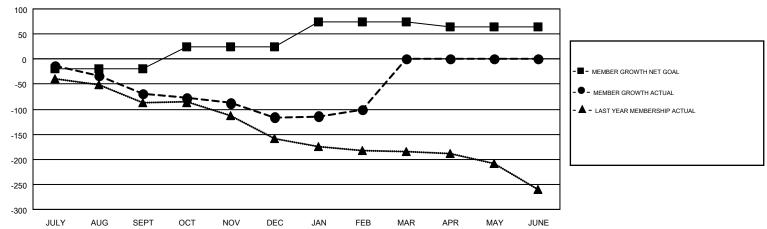

## Multiple District C

GMT: GORDON ZIEGLER

LOCATION: ALBERTA

GMT CA 2

|               | Club          | s         |               | Members               |                           |                         |                                                    |  |
|---------------|---------------|-----------|---------------|-----------------------|---------------------------|-------------------------|----------------------------------------------------|--|
|               | RESULTS FOR   | 2018-2019 |               | RESULTS FOR 2018-2019 |                           |                         |                                                    |  |
| QUARTER       | NEW CLUB GOAL | NEW CLUBS | DROPPED CLUBS | QUARTER               | MEMBER GROWTH NET<br>GOAL | MEMBER GROWTH<br>ACTUAL | DROPPED<br>MEMBERS ACTUAL<br>(including transfers) |  |
| JULY/AUG/SEPT | 0             | 0         | 0             | JULY/AUG/SEPT         | -20                       | 42                      | 104                                                |  |
| OCT/NOV/DEC   | 1             | 0         | 0             | OCT/NOV/DEC           | 45                        | 90                      | 128                                                |  |
| JAN/FEB/MAR   | 2             | 0         | 0             | JAN/FEB/MAR           | 50                        | 92                      | 61                                                 |  |
| APR/MAY/JUNE  | 0             | 0         | 0             | APR/MAY/JUNE          | -10                       | 0                       | 0                                                  |  |

## GOALS AND ACTUAL MEMBERS CUMULATIVE

| DROPPED CLUBS: 0 |         | 79 CLUBS OF 189 ADDED 1 OR MORE<br>NEW MEMBERS | GENDER DISTRIBUTION  MALE 2,794 (69.52%) |                |     |
|------------------|---------|------------------------------------------------|------------------------------------------|----------------|-----|
| DROPPED MEMBERS  |         |                                                | FEMALE                                   | 1,225 (30.48%) |     |
| DECEASED         | 47<br>0 | CLICK HERE FOR CUMULATIVE                      | TOTAL FAMILY UNIT MEMBERS                |                | 714 |
| OTHER 246        |         | MEMBERSHIP DATA                                | FAMILY MEMBERS PAYING HALF               |                | 364 |
| TOTAL            | 293     |                                                |                                          |                |     |